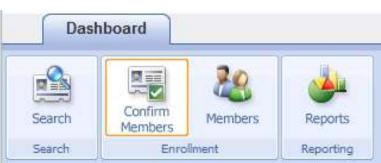

Note that "Members" refers to family members, who may be Youth or Adult "Members".

Confirm Members

[Confirm Members] lists all pending youth and adult members for your club. In other words, these are people who have applied online, but have not yet been approved by Extension staff. As a Club Manager, you may be interested in following up with these families in some way.

In addition to allowing you to review their submitted enrollment data, this screen allows you to "Confirm" their enrollment, but their enrollment must still be ultimately accepted (confirmed) by Extension staff.

Members

[Members] gives you access to a listing of your club members, where you can access each individual member (both youth and adult members). Clicking on the [Edit] button next to each listed member will then display the details of their enrollment (you won't actually be able to edit their enrollment data).

Search

[Search] allows you to search for or apply various filters to a listings of your club members. This can be helpful when looking for a specific member (or group of members) and it also the quickest way to use the [Quick Exports] option (info below) to print a list of the listed members.

## Reports

[Reports] is where you can create and print reports for your club members. There are five report "directories" (tabs on the left side of the screen): (Standard, Memorized, Custom, Shared, and Trash) but you will only find reports under [Standard] and [Shared].