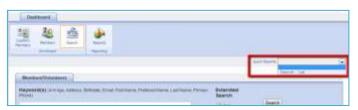

Search

[Search] allows you to search for or apply various filters to a listings of your club members. This can be helpful when looking for a specific member (or group of members) and it also the quickest way to use the [Quick Exports] option (info below) to print a list of the listed members.

- In the [Keyword...] field, you can search by any field (phone number, e-mail, name, etc.) but it is a "literal" search. If you enter "john", you'll get John Smith and Sally Johnson and Dwight Marks who lives at 2345 Johns Road SE, but NOT Jon Allen.
- You can also use any of the checkbox "groups" to filter the displayed results.
- If you do not select any of the checkboxes in a group (as indicated by the red boxes in the screenshot) 4HOnline will not apply any filter, and the listing of members (youth and adult)
  - will include Members/Veluctours members with any Keyword(s) (AH Aps, Applean, B Search Clear Filtors of that particular criteria. Enrollment Date Flagged Gender lite Clear Cotes Vicebi-Ver. Ell'Male (1) Fe Status Role Volunteer Chicker Checkwell Chicker Chickmereter Chick Participating Chieve ANK CONTACT CON
- Searches are remembered from your previous session, so if you are not seeing the expected listing, check the search/filter settings. To list all members, leave the [Keyword] field blank and do not check ANY checkboxes, then click [Search]
- Click on [Quick Exports] menu to print a simple contact list for the club members currently being displayed.